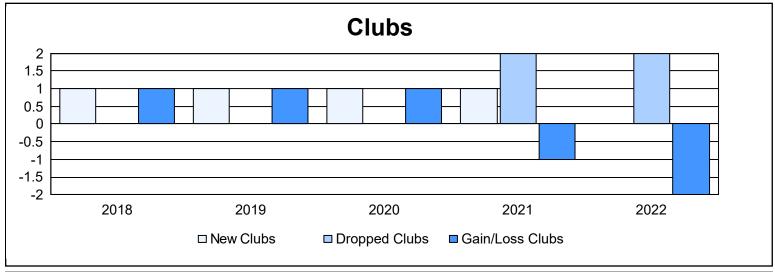

District 2 A3 As of June 2022 Cumulative

| Year      | New<br>Clubs | Dropped<br>Clubs | Gain/<br>Loss<br>Clubs | New<br>Members | Charter<br>Members | Reinstate<br>Members | Transfer<br>Members | Total<br>Member<br>Added | Total<br>Members<br>Dropped | Gain/<br>Loss<br>Members |
|-----------|--------------|------------------|------------------------|----------------|--------------------|----------------------|---------------------|--------------------------|-----------------------------|--------------------------|
| 2017-2018 | 1            | 0                | 1                      | 144            | 32                 | 8                    | 7                   | 191                      | 196                         | -5                       |
| 2018-2019 | 1            | 0                | 1                      | 106            | 46                 | 8                    | 10                  | 170                      | 216                         | -46                      |
| 2019-2020 | 1            | 0                | 1                      | 118            | 31                 | 5                    | 16                  | 170                      | 168                         | 2                        |
| 2020-2021 | 1            | 2                | -1                     | 95             | 23                 | 3                    | 15                  | 136                      | 175                         | -39                      |
| 2021-2022 | 0            | 2                | -2                     | 129            | 7                  | 13                   | 12                  | 161                      | 206                         | -45                      |
| Average   | 1            | 1                | 0                      | 118            | 28                 | 7                    | 12                  | 166                      | 192                         | -27                      |