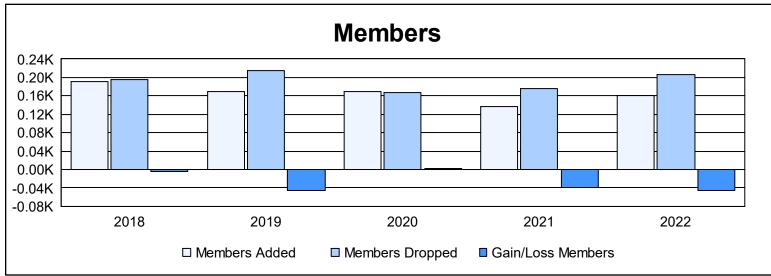

District 2 A3 As of June 2022 Cumulative

| Year      | New<br>Clubs | Dropped<br>Clubs | Gain/<br>Loss<br>Clubs | New<br>Members | Charter<br>Members | Reinstate<br>Members | Transfer<br>Members | Total<br>Member<br>Added | Total<br>Members<br>Dropped | Gain/<br>Loss<br>Members |
|-----------|--------------|------------------|------------------------|----------------|--------------------|----------------------|---------------------|--------------------------|-----------------------------|--------------------------|
| 2017-2018 | 1            | 0                | 1                      | 144            | 32                 | 8                    | 7                   | 191                      | 196                         | -5                       |
| 2018-2019 | 1            | 0                | 1                      | 106            | 46                 | 8                    | 10                  | 170                      | 216                         | -46                      |
| 2019-2020 | 1            | 0                | 1                      | 118            | 31                 | 5                    | 16                  | 170                      | 168                         | 2                        |
| 2020-2021 | 1            | 2                | -1                     | 95             | 23                 | 3                    | 15                  | 136                      | 175                         | -39                      |
| 2021-2022 | 0            | 2                | -2                     | 129            | 7                  | 13                   | 12                  | 161                      | 206                         | -45                      |
| Average   | 1            | 1                | 0                      | 118            | 28                 | 7                    | 12                  | 166                      | 192                         | -27                      |